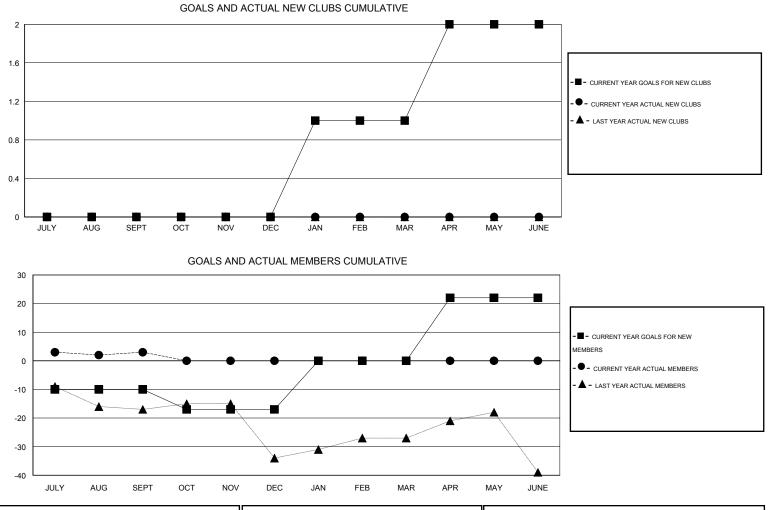

## LOCATION NEW YORK

GMT CA 1

| Clubs         |                  |                   |                  |                  | Members       |                    |                                     |                    |                  |
|---------------|------------------|-------------------|------------------|------------------|---------------|--------------------|-------------------------------------|--------------------|------------------|
|               | RESU             | LTS FOR 2015-2016 | i                |                  |               | RESU               | JLTS FOR 2015-2016                  |                    |                  |
| QUARTER       | NEW CLUB<br>GOAL | NEW CLUBS         | DROPPED<br>CLUBS | NET<br>GAIN/LOSS | QUARTER       | NEW MEMBER<br>GOAL | CHARTER AND<br>NEW MEMBERS<br>ADDED | DROPPED<br>MEMBERS | NET<br>GAIN/LOSS |
| JULY/AUG/SEPT | 0                | 0                 | 0                | 0                | JULY/AUG/SEPT | -10                | 16                                  | 13                 | 3                |
| OCT/NOV/DEC   | 0                | 0                 | 0                | 0                | OCT/NOV/DEC   | -7                 | 0                                   | 0                  | 0                |
| JAN/FEB/MAR   | 1                | 0                 | 0                | 0                | JAN/FEB/MAR   | 17                 | 0                                   | 0                  | 0                |
| APR/MAY/JUNE  | 1                | 0                 | 0                | 0                | APR/MAY/JUNE  | 22                 | 0                                   | 0                  | 0                |